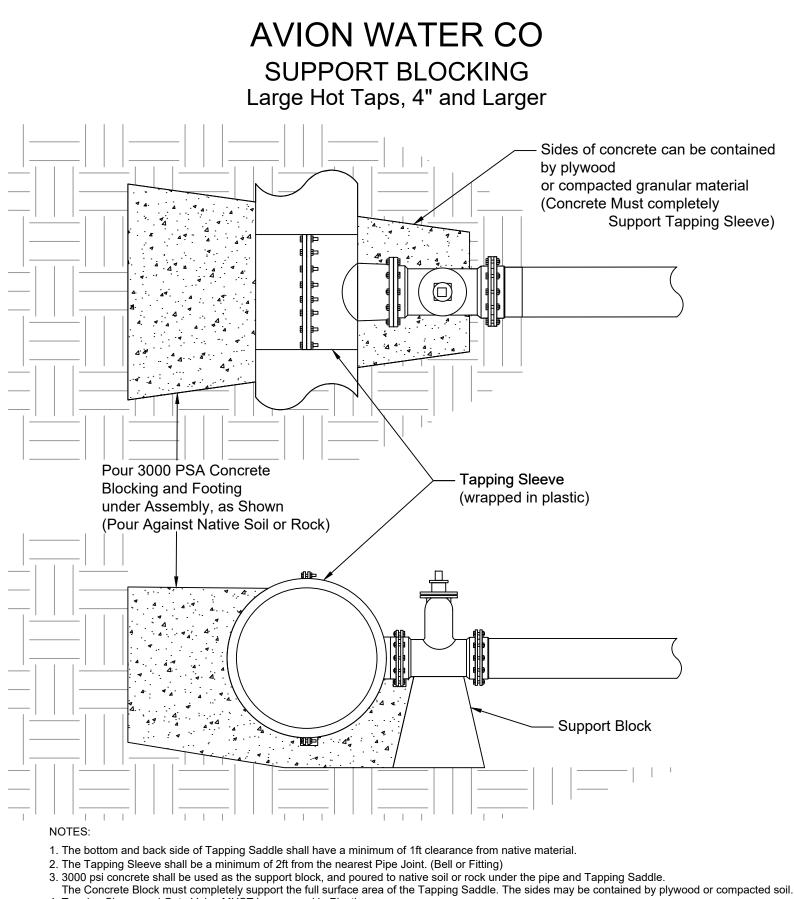

4. Tapping Sleeve and Gate Valve MUST be wrapped in Plastic.

| DWN BY: TEL  | Avion design specifications do<br>not relieve the developer, | AVION WATER CO<br>60813 PARRELL RD BEND, OR 97702 | NOT TO SCALE |  |
|--------------|--------------------------------------------------------------|---------------------------------------------------|--------------|--|
| Avion Water  | engineer, or contractor from<br>responsibility to design and |                                                   | REV/DATE     |  |
|              | construct the water system in                                |                                                   | REV/DATE     |  |
|              | accordance with good                                         |                                                   | REV/DATE     |  |
|              | engineering and construction                                 |                                                   |              |  |
| BEND, OREGON | practices. Must adhere to OAR<br>333-061-0050 Construction   | Large Hot Taps, 4" and Larger                     |              |  |
|              | Standards.                                                   | Edige flot raps, 4 and Ediger                     |              |  |