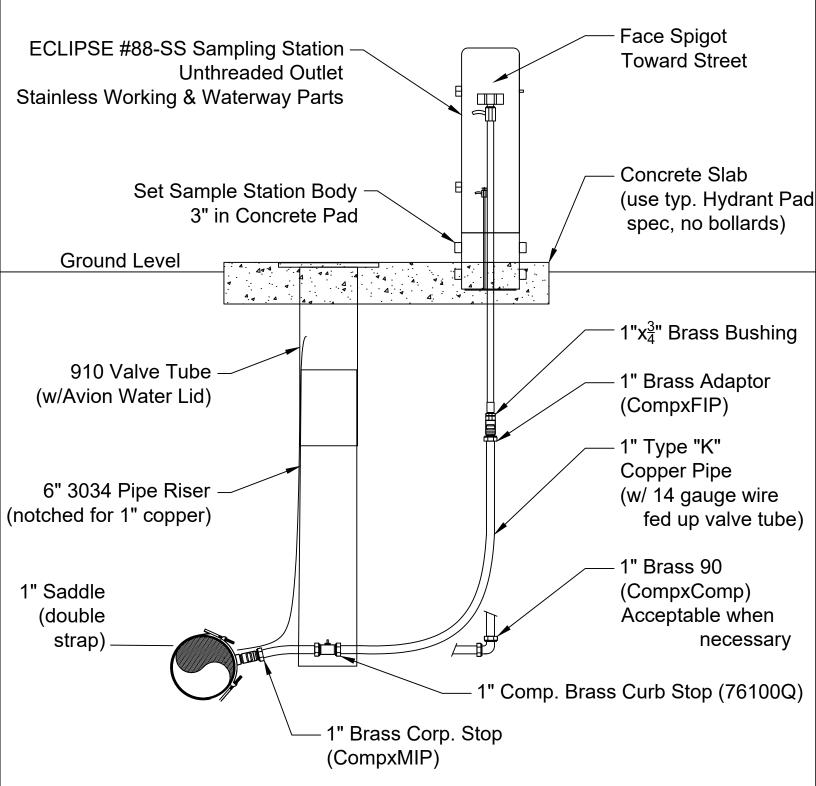

## AVION WATER CO STANDARD SAMPLE STATION DETAIL

ALL PIPE AND CONCRETE PAD SHALL BE BACKFILLED WITH COMPACTED  $\frac{3}{4}$ "-0, OR EQUIVALENT

| 4 0, 011 = 4011    |                                                                                                                     |                                 |          |         |
|--------------------|---------------------------------------------------------------------------------------------------------------------|---------------------------------|----------|---------|
| DWN BY: TEL        | Avion design specifications do not relieve the developer, engineer, or contractor from responsibility to design and | AVION WATER CO                  | NOT T    | O SCALE |
| DATE: January 2024 |                                                                                                                     | 60813 PARRELL RD BEND, OR 97702 | REV/DATE |         |
| Avion Water        | construct the water system in                                                                                       | ,                               | REV/DATE |         |
|                    | accordance with good                                                                                                | SAMPLE STATION                  | REV/DATE |         |
|                    | engineering and construction practices. Must adhere to OAR                                                          |                                 | •        |         |
|                    | 333-061-0050 Construction                                                                                           |                                 |          |         |
|                    | Standards.                                                                                                          |                                 |          |         |