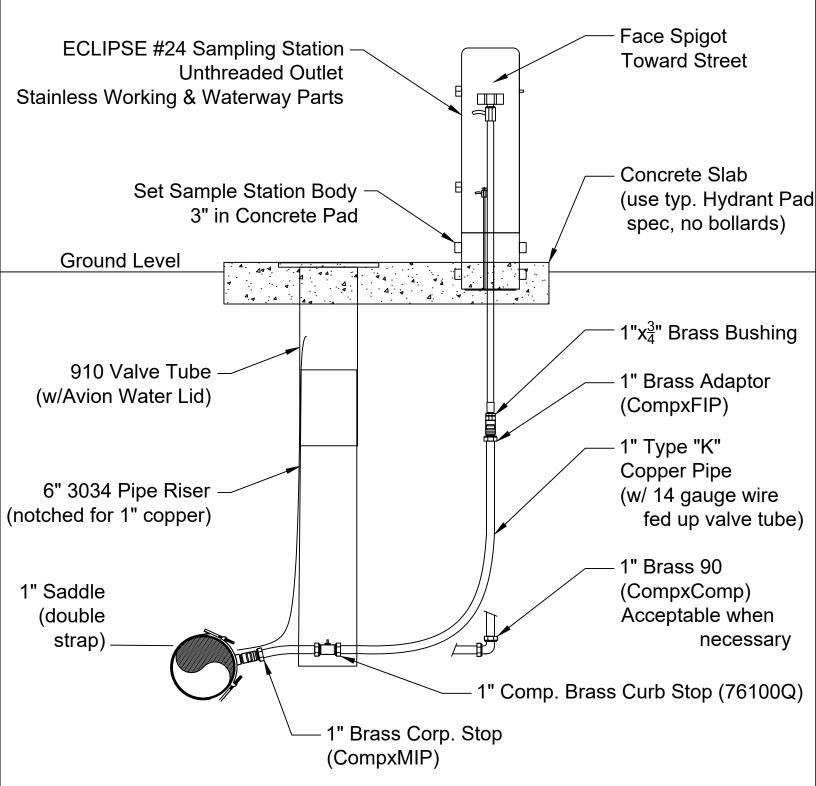

## AVION WATER CO STANDARD SAMPLE STATION DETAIL

ALL PIPE AND CONCRETE PAD SHALL BE BACKFILLED WITH COMPACTED  $\frac{3}{4}$ "-0, OR EQUIVALENT

| 4 0, 0 1 = 4 0, 0 1 = 4 0, 0 1 = 4 0, 0 1 1 = 4 0, 0 1 1 = 4 0, 0 1 1 1 1 1 1 1 1 1 1 1 1 1 1 1 1 1 |                                                               |                |              |  |
|-----------------------------------------------------------------------------------------------------|---------------------------------------------------------------|----------------|--------------|--|
| DWN BY: TEL                                                                                         | Avion design specifications do not relieve the developer,     | AVION WATER CO | NOT TO SCALE |  |
| 11/11- 1901/90/ 2026                                                                                | engineer, or contractor from responsibility to design and     |                | REV/DATE     |  |
| Avion Water                                                                                         | construct the water system in                                 | ,              | REV/DATE     |  |
|                                                                                                     | accordance with good                                          | SAMPLE STATION | REV/DATE     |  |
|                                                                                                     | engineering and construction<br>practices. Must adhere to OAR |                |              |  |
|                                                                                                     | 333-061-0050 Construction                                     |                |              |  |
|                                                                                                     | Standards.                                                    |                |              |  |