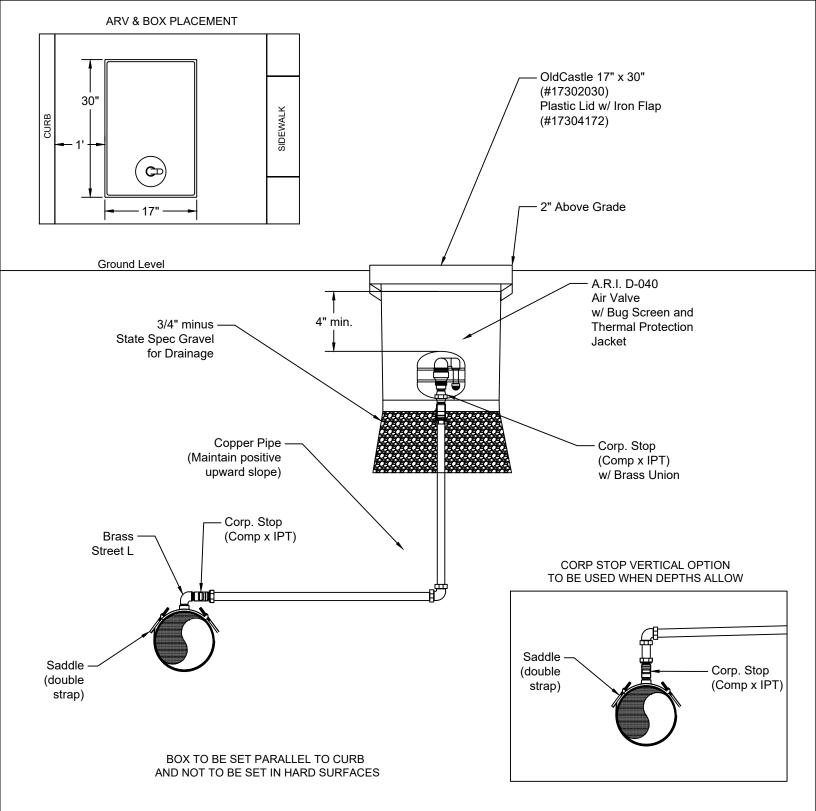

| MAINLINE<br>PIPE SIZE | AIR RELIEF<br>(Size Required) | CORP STOP<br>(Size Required) | SADDLE<br>(Size Required) |
|-----------------------|-------------------------------|------------------------------|---------------------------|
| 4" - 12"              | 1"                            | 1"                           | (4"- 12") x 1"            |
| 14" - 24"             | 2"                            | 2"                           | (14" - 24") x 2"          |