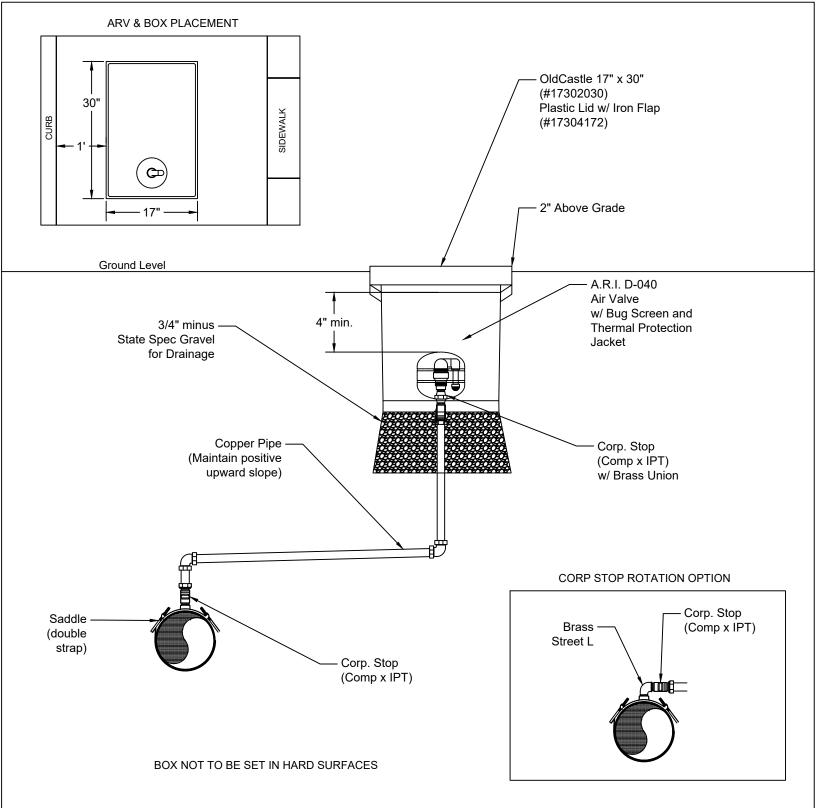

| MAINLINE<br>PIPE SIZE | AIR RELIEF<br>(Size Required) | CORP STOP<br>(Size Required) | SADDLE<br>(Size Required) |
|-----------------------|-------------------------------|------------------------------|---------------------------|
| 4" - 12"              | 1"                            | 1"                           | (4"- 12") x 1"            |
| 14" - 24"             | 2"                            | 2"                           | (14" - 24") x 2"          |